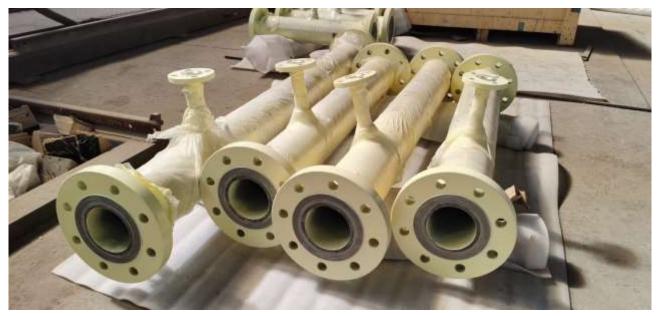

## Silicon Carbide lined products

Our recrystallized SiC products have high purity, while our reaction bonded and sintered silicon carbide balls have high mechanical strength. Our silicon carbide tubes possess good wearability, a low thermal expansion coefficient, extreme corrosion resistance, high hardness and self-lubricating properties.

- High hardness (second only to diamond)
- Low density 40% the density of steel approximately the same as aluminium
- Low porosity
- Good wear resistance in sliding and abrasive environments
- Excellent corrosion resistance in most chemical environments
- Low thermal expansion and high thermal conductivity leading to excellent thermal shock resistance.