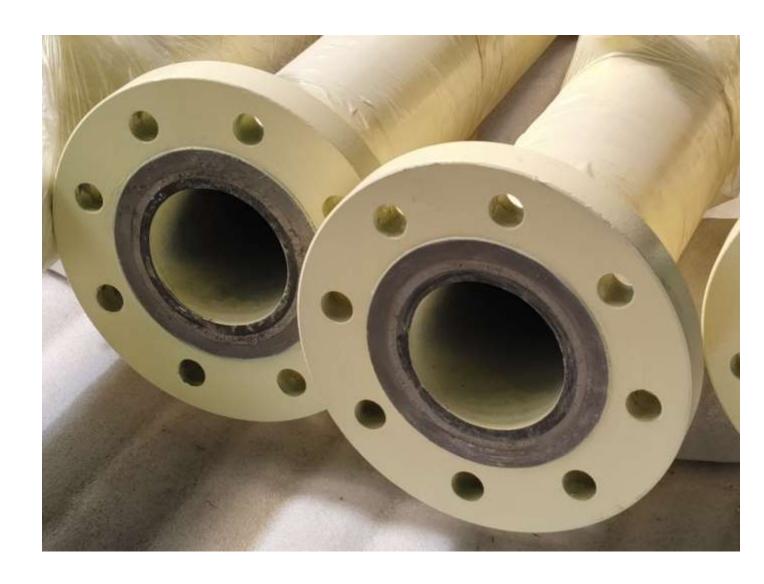

## Silicon Carbide lined products

Our recrystallized SiC products have high purity, while our reaction bonded and sintered silicon carbide balls have high mechanical strength. Our silicon carbide tubes possess good wearability, a low thermal expansion coefficient, extreme corrosion resistance, high hardness and self-lubricating properties.

- High hardness (second only to diamond)
- Low density 40% the density of steel approximately the same as aluminium
- Low porosity
- Good wear resistance in sliding and abrasive environments
- Excellent corrosion resistance in most chemical environments
- Low thermal expansion and high thermal conductivity leading to excellent thermal shock resistance.