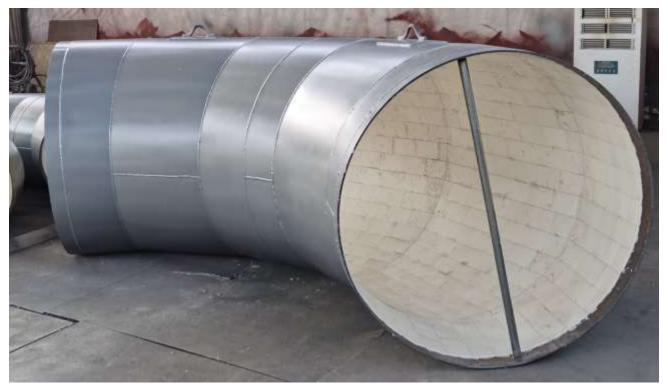

#### Ceramic Tile lined elbow

Ceramic Tile Lined Elbow has very uniform coating of specially formulated ceramic material that is affixed to the inner of the pipe and gives a very smooth surface.

#### Understand the manufacturer's product details

This method mainly applied in the severe applications like both high temperature and serious abrasions. We widely used in the power plant mill pipe and elbow and steel plant dust conveying pipes, elbows, reducer, T pipe and laterals pipes. It helped customers reducing the shutdown time a lot and saved lots of cost. The diameter of this type pipe fittings has to be more than 400mm.