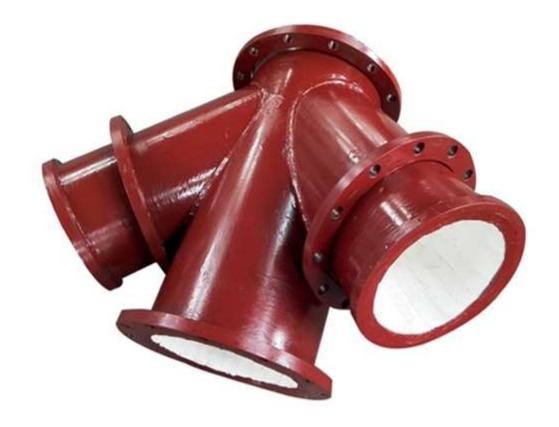

#### Understand the manufacturer's product details

This method mainly applied in the severe applications like both high temperature and serious abrasions. We widely used in the power plant mill pipe and elbow and steel plant dust conveying pipes, elbows, reducer, T pipe and laterals pipes. It helped customers reducing the shutdown time a lot and saved lots of cost. The diameter of this type pipe fittings has to be more than 400mm.

#### Weldable Ceramic tiles lined pipe fittings