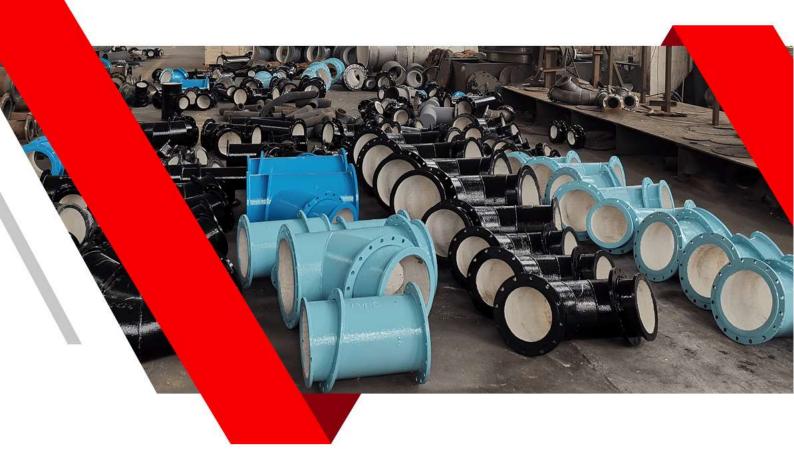

# Advantage of ceramic tile lined pipes

- Super wear-resistant, high density: we use 95% of chromium corundum,
   100 tons dry-pressing.
- Elbows formed by hot-bending, the outside of the bending part are seamless which is wear-resistant and can prolong the service life.
- Firmly bonding without pealing: we use epoxy adhesive and miss-match installation technology, so that there is no straight-seam.
- High temperature and ageing resistance: we abandon the traditional organic bond, and use inorganic bond which is ageing resistance.
- High pressure resistance: We use 20# seamless steel pipe, which is high pressure resistance and avoiding welding leakage.
- The pipe with smooth inner wall which can make the materials flow smoothly:
   we use seamless steel pipes which has smooth inner wall that can reduce
   weariness, and the height tolerance of ceramics is below 0.5mm.

#### Understand the manufacturer's product details

This method mainly applied in the severe applications like both high temperature and serious abrasions. We widely used in the power plant mill pipe and elbow and steel plant dust conveying pipes, elbows, reducer, T pipe and laterals pipes. It helped customers reducing the shutdown time a lot and saved lots of cost. The diameter of this type pipe fittings has to be more than 400mm.