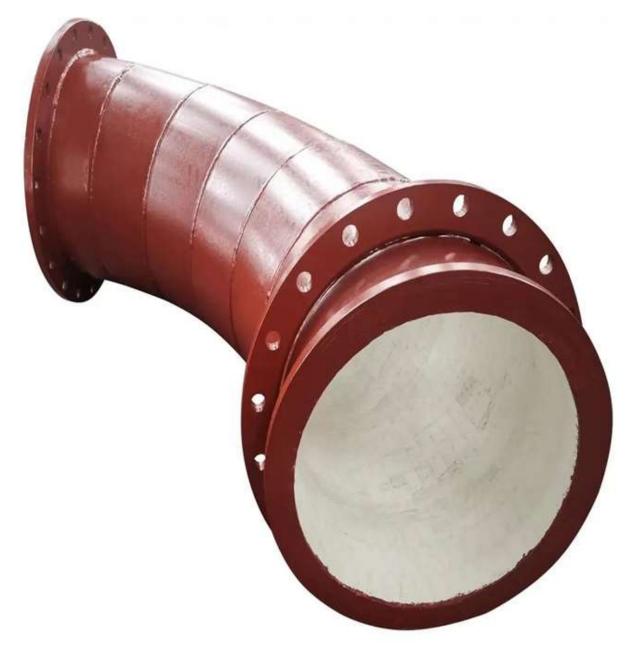

#### Ceramic Tile lined elbow

Ceramic Tile Lined Elbow has very uniform coating of specially formulated ceramic material that is affixed to the inner of the pipe and gives a very smooth surface.

# Suggested usage of the ceramic tile lined pipe:

Rare high-strength low-alloy heatresistant, wear-resistant steel parts for the power plant boiler systems in coal, powder, ash slagging pipeline.

Ceramic tile lined pipe and bend can be cut and welded as you like.