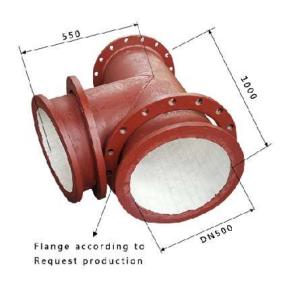

#### Understand the manufacturer's product details

This method mainly applied in the severe applications like both high temperature and serious abrasions. We widely used in the power plant mill pipe and elbow and steel plant dust conveying pipes, elbows, reducer, T pipe and laterals pipes. It helped customers reducing the shutdown time a lot and saved lots of cost. The diameter of this type pipe fittings has to be more than 400mm.

#### Ceramic Tile lined elbow

Ceramic Tile Lined Elbow has very uniform coating of specially formulated ceramic material that is affixed to the inner of the pipe and gives a very smooth surface.