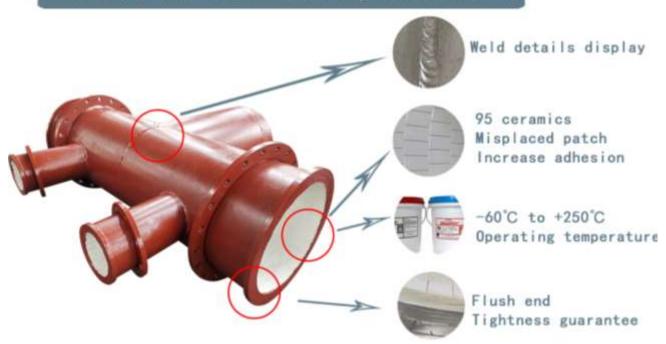

# Advantage of ceramic tile lined pipes

- Super wear-resistant, high density: we use 95% of chromium corundum,
   100 tons dry-pressing.
- Elbows formed by hot-bending, the outside of the bending part are seamless which is wear-resistant and can prolong the service life.
- Firmly bonding without pealing: we use epoxy adhesive and miss-match installation technology, so that there is no straight-seam.
- High temperature and ageing resistance: we abandon the traditional organic bond, and use inorganic bond which is ageing resistance.
- High pressure resistance: We use 20# seamless steel pipe, which is high pressure resistance and avoiding welding leakage.
- The pipe with smooth inner wall which can make the materials flow smoothly:
   we use seamless steel pipes which has smooth inner wall that can reduce
   weariness, and the height tolerance of ceramics is below 0.5mm.

#### Understand the manufacturer's product details

This method mainly applied in the severe applications like both high temperature and serious abrasions. We widely used in the power plant mill pipe and elbow and steel plant dust conveying pipes, elbows, reducer, T pipe and laterals pipes. It helped customers reducing the shutdown time a lot and saved lots of cost. The diameter of this type pipe fittings has to be more than 400mm.