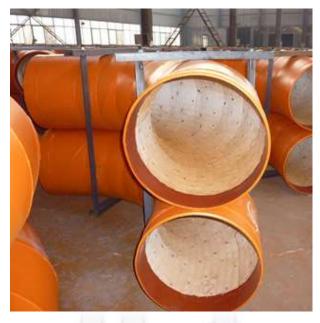

This ceramic tile is usually directly bonded on the inner wall of equipment by our high-strength-temperature-resistance inorganic epoxy adhesive.

| Item                             | Data          |
|----------------------------------|---------------|
| Al2O3 (content)                  | ≥92%          |
| Density                          | ≥3.6 g/cm³    |
| Rockwell hardness                | HRA85-95      |
| Compressive strength             | ≥850 Mpa      |
| Fracture toughness (KIC)         | ≥4.8MPa·m1/2  |
| Flexural strength                | ≥290MPa       |
| Thermal conductivity             | 20W/m.K       |
| Coefficient of thermal expansion | 7.2×10-6m/m.K |

# Advantage of ceramic tile lined pipes

- Super wear-resistant, high density: we use 95% of chromium corundum,
   100 tons dry-pressing.
- Elbows formed by hot-bending, the outside of the bending part are seamless which is wear-resistant and can prolong the service life.
- Firmly bonding without pealing: we use epoxy adhesive and miss-match installation technology, so that there is no straight-seam.
- High temperature and ageing resistance: we abandon the traditional organic bond, and use inorganic bond which is ageing resistance.
- High pressure resistance: We use 20# seamless steel pipe, which is high pressure resistance and avoiding welding leakage.
- The pipe with smooth inner wall which can make the materials flow smoothly:
   we use seamless steel pipes which has smooth inner wall that can reduce
   weariness, and the height tolerance of ceramics is below 0.5mm.