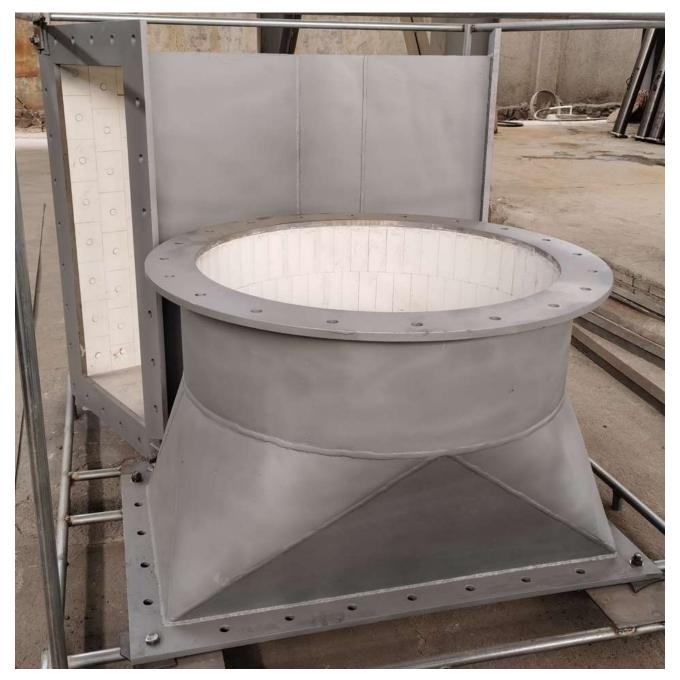

#### Understand the manufacturer's product details

This method mainly applied in the severe applications like both high temperature and serious abrasions. We widely used in the power plant mill pipe and elbow and steel plant dust conveying pipes, elbows, reducer, T pipe and laterals pipes. It helped customers reducing the shutdown time a lot and saved lots of cost. The diameter of this type pipe fittings has to be more than 400mm.

#### Weldable Ceramic tiles lined pipe fittings