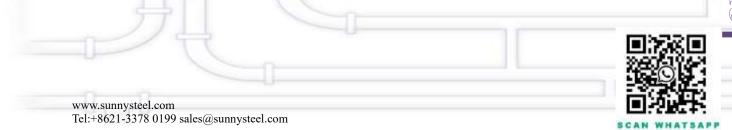

#### Ceramic Tile lined elbow

Ceramic Tile Lined Elbow has very uniform coating of specially formulated ceramic material that is affixed to the inner of the pipe and gives a very smooth surface.

#### Understand the manufacturer's product details

This method mainly applied in the severe applications like both high temperature and serious abrasions. We widely used in the power plant mill pipe and elbow and steel plant dust conveying pipes, elbows, reducer, T pipe and laterals pipes. It helped customers reducing the shutdown time a lot and saved lots of cost. The diameter of this type pipe fittings has to be more than 400mm.