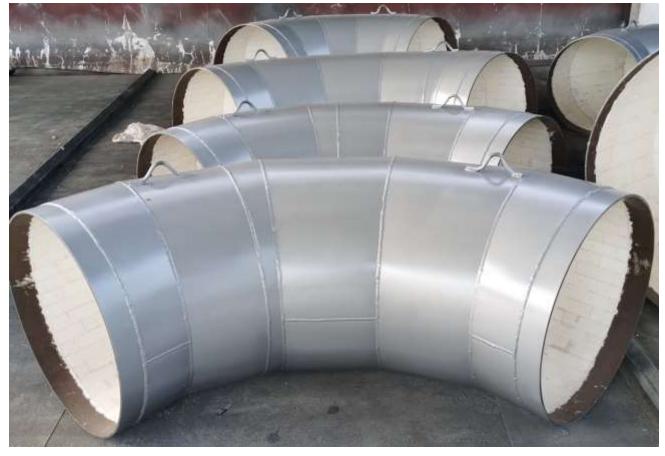

This ceramic tile is usually directly bonded on the inner wall of equipment by our high-strength-temperature-resistance inorganic epoxy adhesive.

| Item                             | Data          |
|----------------------------------|---------------|
| Al2O3 (content)                  | ≥92%          |
| Density                          | ≥3.6 g/cm³    |
| Rockwell hardness                | HRA85-95      |
| Compressive strength             | ≥850 Mpa      |
| Fracture toughness (KIC)         | ≥4.8MPa·m1/2  |
| Flexural strength                | ≥290MPa       |
| Thermal conductivity             | 20W/m.K       |
| Coefficient of thermal expansion | 7.2×10-6m/m.K |

# Advantage of ceramic tile lined pipes

- Super wear-resistant, high density: we use 95% of chromium corundum,
   100 tons dry-pressing.
- Elbows formed by hot-bending, the outside of the bending part are seamless which is wear-resistant and can prolong the service life.
- Firmly bonding without pealing: we use epoxy adhesive and miss-match installation technology, so that there is no straight-seam.
- High temperature and ageing resistance: we abandon the traditional organic bond, and use inorganic bond which is ageing resistance.
- High pressure resistance: We use 20# seamless steel pipe, which is high pressure resistance and avoiding welding leakage.
- The pipe with smooth inner wall which can make the materials flow smoothly:
   we use seamless steel pipes which has smooth inner wall that can reduce
   weariness, and the height tolerance of ceramics is below 0.5mm.