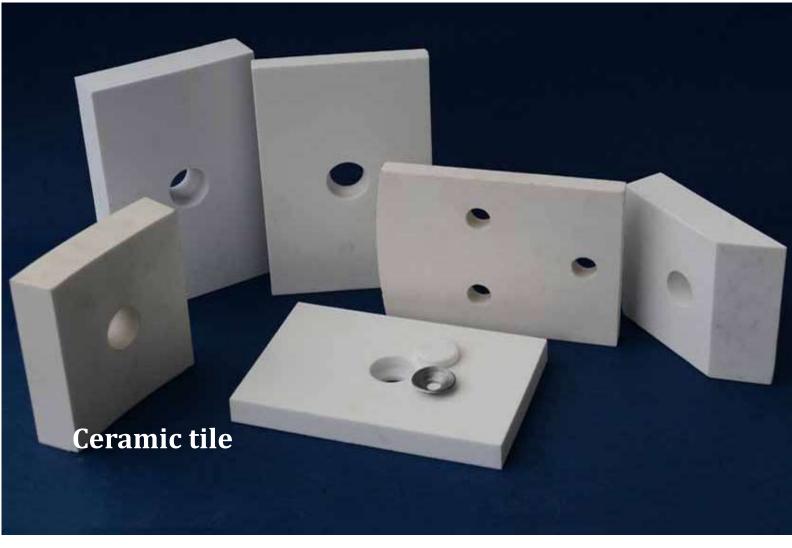

This ceramic tile is usually directly bonded on the inner wall of equipment by our high-strength-temperature-resistance inorganic epoxy adhesive.

| Item                             | Data          |
|----------------------------------|---------------|
| Al2O3 (content)                  | ≥92%          |
| Density                          | ≥3.6 g/cm³    |
| Rockwell hardness                | HRA85-95      |
| Compressive strength             | ≥850 Mpa      |
| Fracture toughness (KIC)         | ≥4.8MPa·m1/2  |
| Flexural strength                | ≥290MPa       |
| Thermal conductivity             | 20W/m.K       |
| Coefficient of thermal expansion | 7.2×10-6m/m.K |

The Ceramic Tiles could protect Industrial
Components against abrasion, impact wear and high temperature of above 1000°C.

Standard Flat Tiles of Square

& Rectangular Shape having thickness of 6 to 50 mm, with or without central hole are available.