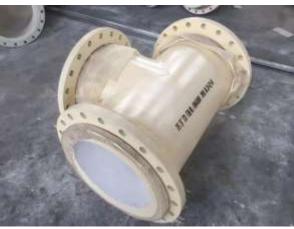

# Ceramic tile lined pipe

Ceramic tile lined pipe has very uniform coating of specially formulated ceramic material that is affixed to the inner of the pipe and gives a very smooth surface. Ceramics with very low friction factor at low impingement angles decreases the abrasion of materials maximally. Its low density makes it easy to carry and install.

#### Understand the manufacturer's product details

This method mainly applied in the severe applications like both high temperature and serious abrasions. We widely used in the power plant mill pipe and elbow and steel plant dust conveying pipes, elbows, reducer, T pipe and laterals pipes. It helped customers reducing the shutdown time a lot and saved lots of cost. The diameter of this type pipe fittings has to be more than 400mm.

#### Weldable Ceramic tiles lined pipe fittings