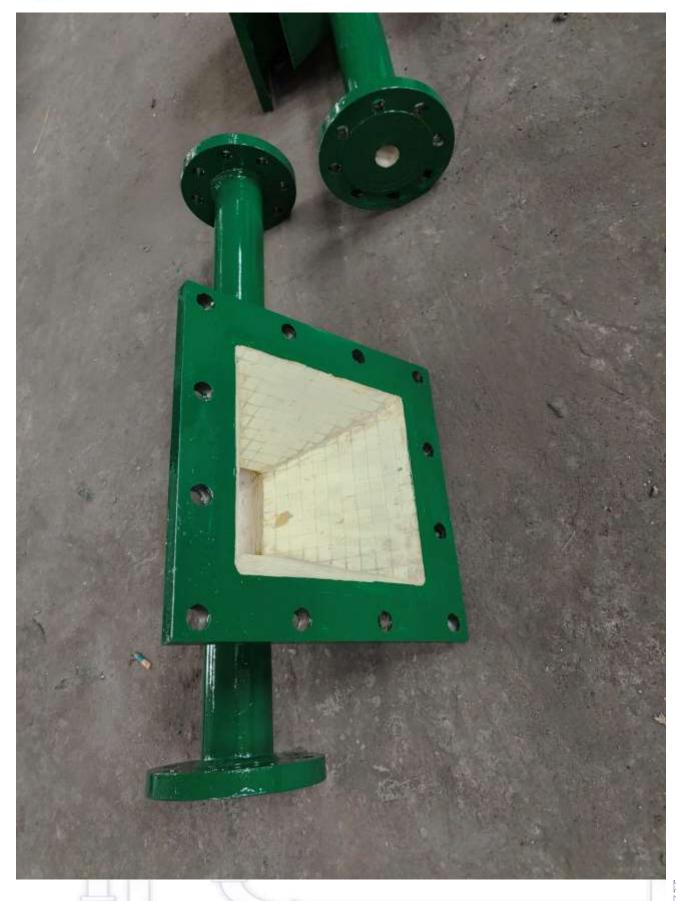

#### Weldable Ceramic tiles lined pipe fittings

The Ceramic Tiles could protect Industrial
Components against abrasion, impact wear and high temperature of above 1000°C.

Standard Flat Tiles of Square

& Rectangular Shape having thickness of 6 to 50 mm, with or without central hole are available.