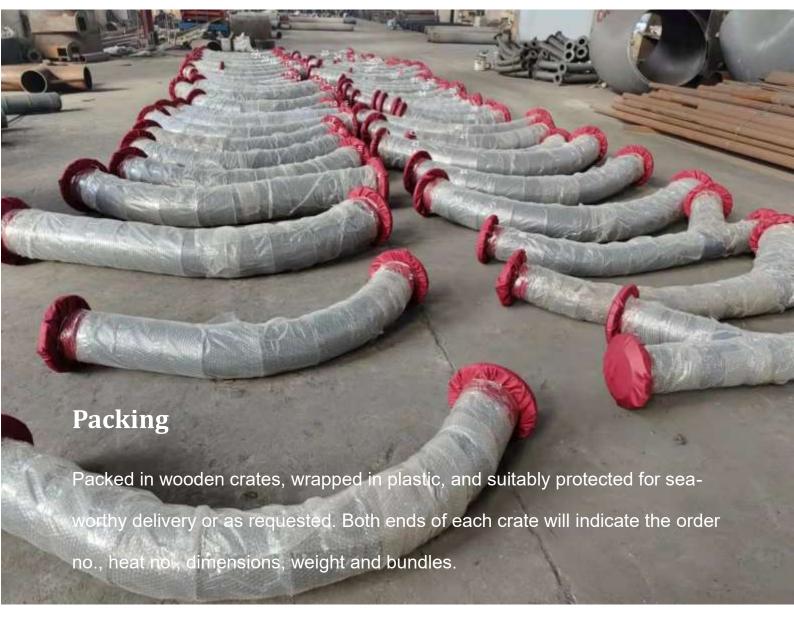

# Advantage of ceramic tile lined pipes

- Super wear-resistant, high density: we use 95% of chromium corundum,
   100 tons dry-pressing.
- Elbows formed by hot-bending, the outside of the bending part are seamless which is wear-resistant and can prolong the service life.
- Firmly bonding without pealing: we use epoxy adhesive and miss-match installation technology, so that there is no straight-seam.
- High temperature and ageing resistance: we abandon the traditional organic bond, and use inorganic bond which is ageing resistance.
- High pressure resistance: We use 20# seamless steel pipe, which is high pressure resistance and avoiding welding leakage.
- The pipe with smooth inner wall which can make the materials flow smoothly:
   we use seamless steel pipes which has smooth inner wall that can reduce
   weariness, and the height tolerance of ceramics is below 0.5mm.