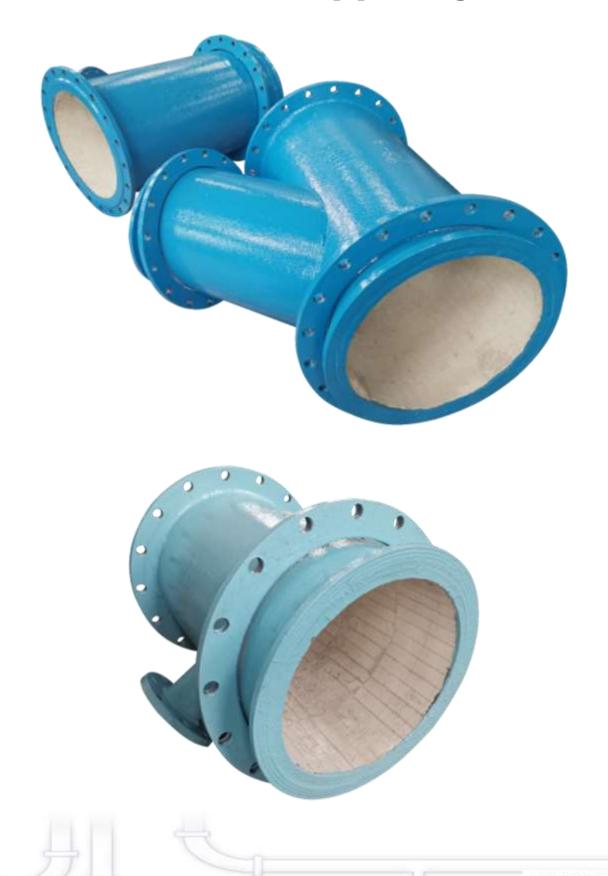

#### Weldable Ceramic tiles lined pipe fittings

# Suggested usage of the ceramic tile lined pipe:

Rare high-strength low-alloy heatresistant, wear-resistant steel parts for the power plant boiler systems in coal, powder, ash slagging pipeline.

Ceramic tile lined pipe and bend can be cut and welded as you like.