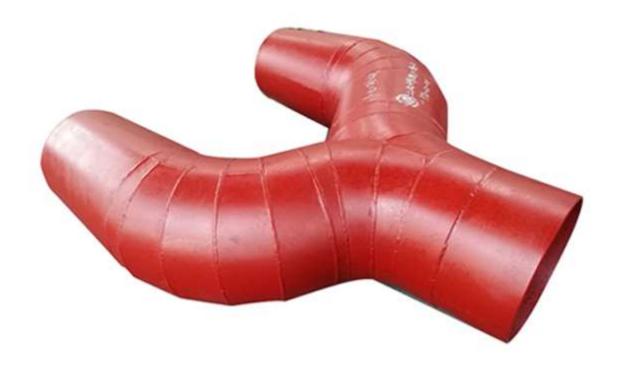

#### Ceramic Tile lined elbow

Ceramic Tile Lined Elbow has very uniform coating of specially formulated ceramic material that is affixed to the inner of the pipe and gives a very smooth surface.

# Suggested usage of the ceramic tile lined pipe:

Rare high-strength low-alloy heatresistant, wear-resistant steel parts for the power plant boiler systems in coal, powder, ash slagging pipeline.

Ceramic tile lined pipe and bend can be cut and welded as you like.