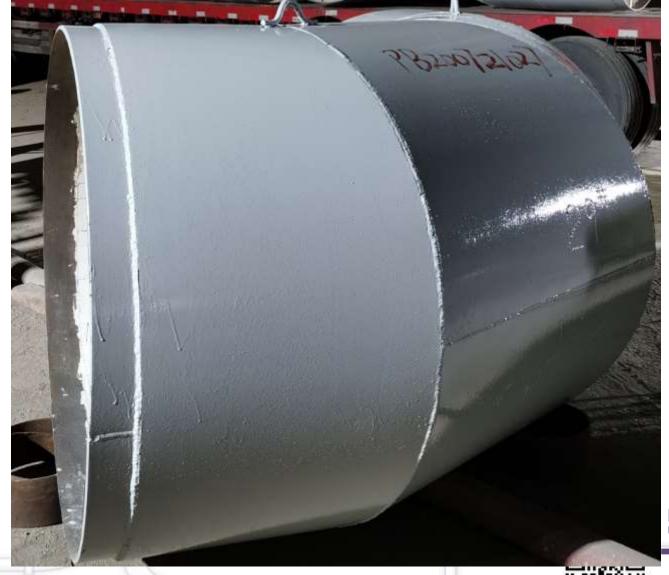

# Ceramic tile lined pipe

Ceramic tile lined pipe has very uniform coating of specially formulated ceramic material that is affixed to the inner of the pipe and gives a very smooth surface. Ceramics with very low friction factor at low impingement angles decreases the abrasion of materials maximally. Its low density makes it easy to carry and install.

# Advantage of ceramic tile lined pipes

- Super wear-resistant, high density: we use 95% of chromium corundum,
   100 tons dry-pressing.
- Elbows formed by hot-bending, the outside of the bending part are seamless which is wear-resistant and can prolong the service life.
- Firmly bonding without pealing: we use epoxy adhesive and miss-match installation technology, so that there is no straight-seam.
- High temperature and ageing resistance: we abandon the traditional organic bond, and use inorganic bond which is ageing resistance.
- High pressure resistance: We use 20# seamless steel pipe, which is high pressure resistance and avoiding welding leakage.
- The pipe with smooth inner wall which can make the materials flow smoothly:
   we use seamless steel pipes which has smooth inner wall that can reduce
   weariness, and the height tolerance of ceramics is below 0.5mm.

#### Understand the manufacturer's product details

This method mainly applied in the severe applications like both high temperature and serious abrasions. We widely used in the power plant mill pipe and elbow and steel plant dust conveying pipes, elbows, reducer, T pipe and laterals pipes. It helped customers reducing the shutdown time a lot and saved lots of cost. The diameter of this type pipe fittings has to be more than 400mm.