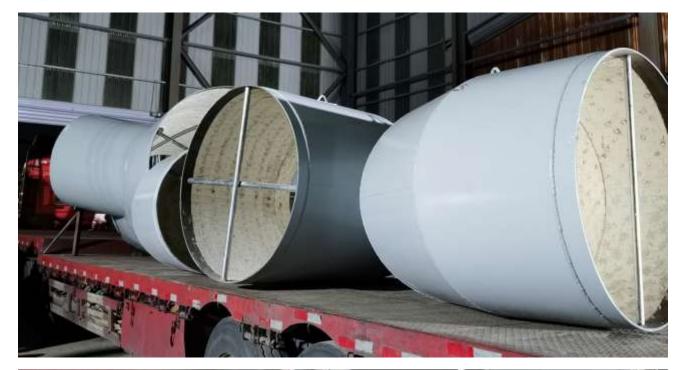

# Ceramic tile lined pipe

Ceramic tile lined pipe has very uniform coating of specially formulated ceramic material that is affixed to the inner of the pipe and gives a very smooth surface. Ceramics with very low friction factor at low impingement angles decreases the abrasion of materials maximally. Its low density makes it easy to carry and install.

This ceramic tile is usually directly bonded on the inner wall of equipment by our high-strength-temperature-resistance inorganic epoxy adhesive.

| Item                             | Data          |
|----------------------------------|---------------|
| Al2O3 (content)                  | ≥92%          |
| Density                          | ≥3.6 g/cm³    |
| Rockwell hardness                | HRA85-95      |
| Compressive strength             | ≥850 Mpa      |
| Fracture toughness (KIC)         | ≥4.8MPa·m1/2  |
| Flexural strength                | ≥290MPa       |
| Thermal conductivity             | 20W/m.K       |
| Coefficient of thermal expansion | 7.2×10-6m/m.K |