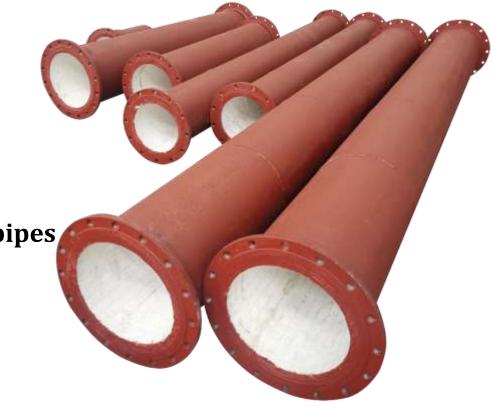

# Ceramic tile lined pipe

Ceramic tile lined pipe has very uniform coating of specially formulated ceramic material that is affixed to the inner of the pipe and gives a very smooth surface. Ceramics with very low friction factor at low impingement angles decreases the abrasion of materials maximally. Its low density makes it easy to carry and install.

Ceramics are among the hardest materials available and provide ultimate wear resistance in piping. In high wear applications, ceramic lined pipes have been demonstrated to be cost-effective by increasing service life and reducing maintenance costs. Sunny Steel supply

ceramic lined abrasion resistant steel pipes to your custom dimensions and budget. Our ceramic linings are the highest quality materials available to ensure that we provide the most cost-effective solutions for our clients.