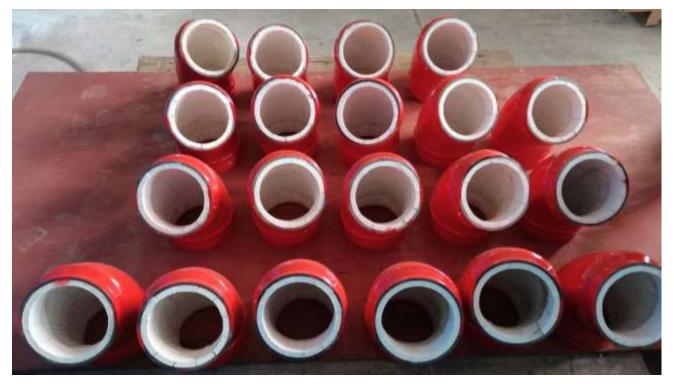

# Advantage of ceramic tile lined pipes

- Super wear-resistant, high density: we use 95% of chromium corundum,
   100 tons dry-pressing.
- Elbows formed by hot-bending, the outside of the bending part are seamless which is wear-resistant and can prolong the service life.
- Firmly bonding without pealing: we use epoxy adhesive and miss-match installation technology, so that there is no straight-seam.
- High temperature and ageing resistance: we abandon the traditional organic bond, and use inorganic bond which is ageing resistance.
- High pressure resistance: We use 20# seamless steel pipe, which is high pressure resistance and avoiding welding leakage.
- The pipe with smooth inner wall which can make the materials flow smoothly:
   we use seamless steel pipes which has smooth inner wall that can reduce
   weariness, and the height tolerance of ceramics is below 0.5mm.

#### Ceramic Tile lined elbow

Ceramic Tile Lined Elbow has very uniform coating of specially formulated ceramic material that is affixed to the inner of the pipe and gives a very smooth surface.

# Suggested usage of the ceramic tile lined pipe:

Rare high-strength low-alloy heatresistant, wear-resistant steel parts for the power plant boiler systems in coal, powder, ash slagging pipeline.

Ceramic tile lined pipe and bend can be cut and welded as you like.