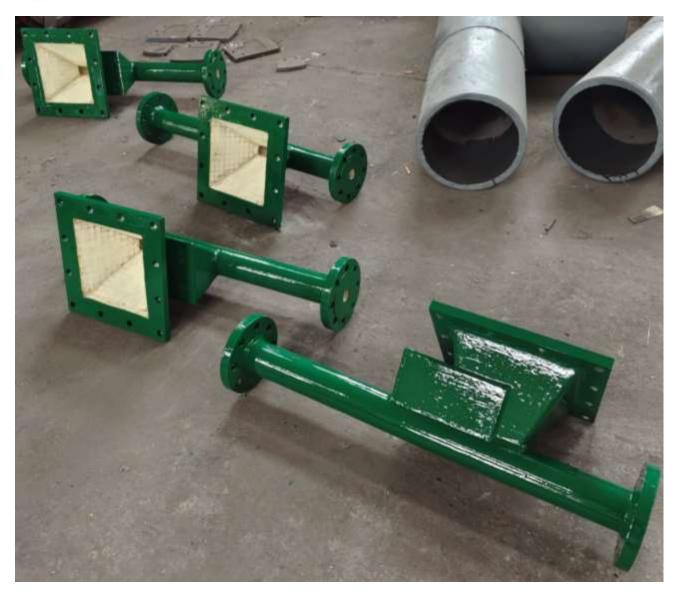

ht tolerance of ceramics is below 0.5mm.





#### Understand the manufacturer's product details



This method mainly applied in the severe applications like both high temperature and serious abrasions. We widely used in the power plant mill pipe and elbow and steel plant dust conveying pipes, elbows, reducer, T pipe and laterals pipes. It helped customers reducing the shutdown time a lot and saved lots of cost. The diameter of this type pipe fittings has to be more than 400mm.





#### Weldable Ceramic tiles lined pipe fittings







#### Ceramic Tile lined elbow



Ceramic Tile Lined Elbow has very uniform coating of specially formulated ceramic material that is affixed to the inner of the pipe and gives a very smooth surface.







### More Sharpe



















































































# Suggested usage of the ceramic tile lined pipe:

Rare high-strength low-alloy heatresistant, wear-resistant steel parts for the power plant boiler systems in coal, powder, ash slagging pipeline.

Ceramic tile lined pipe and bend can be cut and welded as you like.



The Ceramic Tiles could protect Industrial
Components against abrasion, impact wear and high temperature of above 1000°C.

Standard Flat Tiles of Square

& Rectangular Shape having thickness of 6 to 50 mm, with or without central hole are available.





















# List of Core values

Professional, Reliable, Efficient

SUNNY STEEL ENTERPRISE LTD.

Phone:+86 21 3378 0199 Fax:+86 21 5107 9722 E-mail:sales@sunnysteel.com

Collect steel pipes and fittings