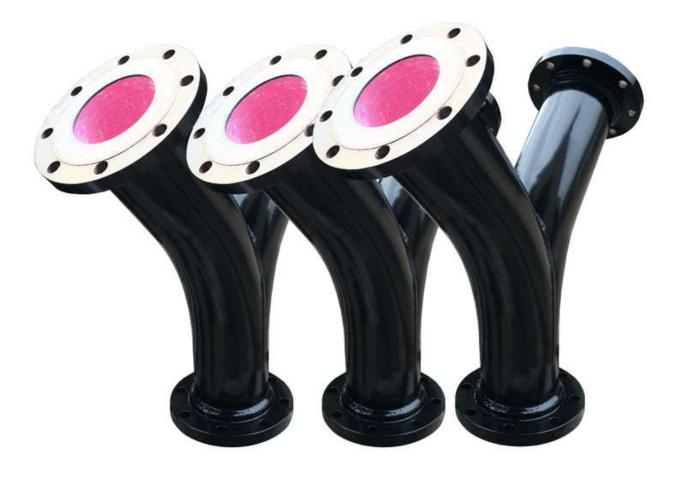

# Advantage of ceramic tile lined pipes

- Super wear-resistant, high density: we use 95% of chromium corundum,
   100 tons dry-pressing.
- Elbows formed by hot-bending, the outside of the bending part are seamless which is wear-resistant and can prolong the service life.
- Firmly bonding without pealing: we use epoxy adhesive and miss-match installation technology, so that there is no straight-seam.
- High temperature and ageing resistance: we abandon the traditional organic bond, and use inorganic bond which is ageing resistance.
- High pressure resistance: We use 20# seamless steel pipe, which is high pressure resistance and avoiding welding leakage.
- The pipe with smooth inner wall which can make the materials flow smoothly:
   we use seamless steel pipes which has smooth inner wall that can reduce
   weariness, and the height tolerance of ceramics is below 0.5mm.

#### Understand the manufacturer's product details

This method mainly applied in the severe applications like both high temperature and serious abrasions. We widely used in the power plant mill pipe and elbow and steel plant dust conveying pipes, elbows, reducer, T pipe and laterals pipes. It helped customers reducing the shutdown time a lot and saved lots of cost. The diameter of this type pipe fittings has to be more than 400mm.