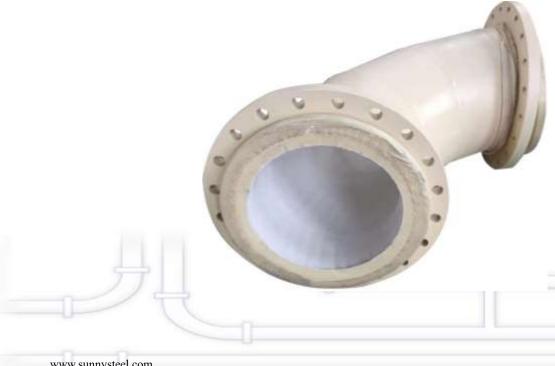

#### Ceramic Tile lined elbow

Ceramic Tile Lined Elbow has very uniform coating of specially formulated ceramic material that is affixed to the inner of the pipe and gives a very smooth surface.

# Suggested usage of the ceramic tile lined pipe:

Rare high-strength low-alloy heatresistant, wear-resistant steel parts for the power plant boiler systems in coal, powder, ash slagging pipeline.

Ceramic tile lined pipe and bend can be cut and welded as you like.