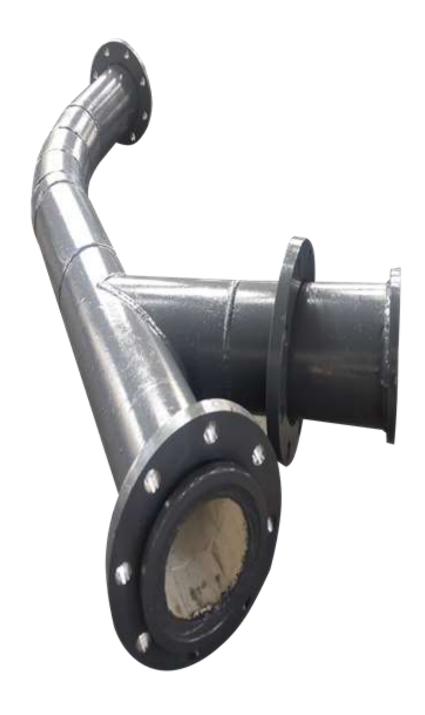

#### Ceramic Tile lined elbow

Ceramic Tile Lined Elbow has very uniform coating of specially formulated ceramic material that is affixed to the inner of the pipe and gives a very smooth surface.

# Suggested usage of the ceramic tile lined pipe:

Rare high-strength low-alloy heatresistant, wear-resistant steel parts for the power plant boiler systems in coal, powder, ash slagging pipeline.

Ceramic tile lined pipe and bend can be cut and welded as you like.