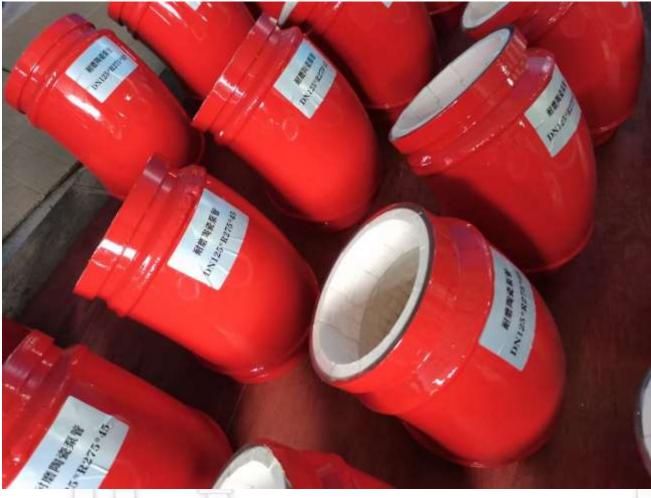

#### Ceramic Tile lined elbow

Ceramic Tile Lined Elbow has very uniform coating of specially formulated ceramic material that is affixed to the inner of the pipe and gives a very smooth surface.

# Suggested usage of the ceramic tile lined pipe:

Rare high-strength low-alloy heatresistant, wear-resistant steel parts for the power plant boiler systems in coal, powder, ash slagging pipeline.

Ceramic tile lined pipe and bend can be cut and welded as you like.