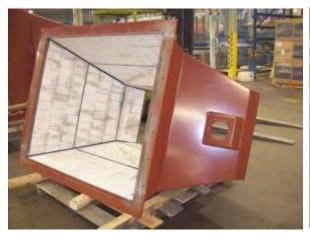

The Ceramic Tiles could protect Industrial
Components against abrasion, impact wear and high temperature of above 1000°C.

Standard Flat Tiles of Square

& Rectangular Shape having thickness of 6 to 50 mm, with or without central hole are available.