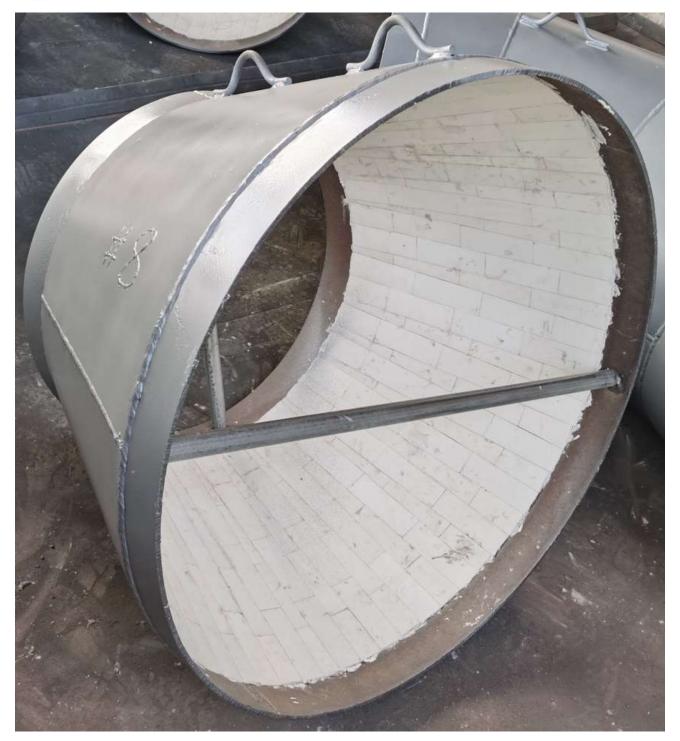

# Ceramic tile lined pipe

Ceramic tile lined pipe has very uniform coating of specially formulated ceramic material that is affixed to the inner of the pipe and gives a very smooth surface. Ceramics with very low friction factor at low impingement angles decreases the abrasion of materials maximally. Its low density makes it easy to carry and install.

This ceramic tile is usually directly bonded on the inner wall of equipment by our high-strength-temperature-resistance inorganic epoxy adhesive.

| Item                             | Data          |
|----------------------------------|---------------|
| Al2O3 (content)                  | ≥92%          |
| Density                          | ≥3.6 g/cm³    |
| Rockwell hardness                | HRA85-95      |
| Compressive strength             | ≥850 Mpa      |
| Fracture toughness (KIC)         | ≥4.8MPa·m1/2  |
| Flexural strength                | ≥290MPa       |
| Thermal conductivity             | 20W/m.K       |
| Coefficient of thermal expansion | 7.2×10-6m/m.K |

# Advantage of ceramic tile lined pipes

- Super wear-resistant, high density: we use 95% of chromium corundum,
   100 tons dry-pressing.
- Elbows formed by hot-bending, the outside of the bending part are seamless which is wear-resistant and can prolong the service life.
- Firmly bonding without pealing: we use epoxy adhesive and miss-match installation technology, so that there is no straight-seam.
- High temperature and ageing resistance: we abandon the traditional organic bond, and use inorganic bond which is ageing resistance.
- High pressure resistance: We use 20# seamless steel pipe, which is high pressure resistance and avoiding welding leakage.
- The pipe with smooth inner wall which can make the materials flow smoothly:
   we use seamless steel pipes which has smooth inner wall that can reduce
   weariness, and the height tolerance of ceramics is below 0.5mm.